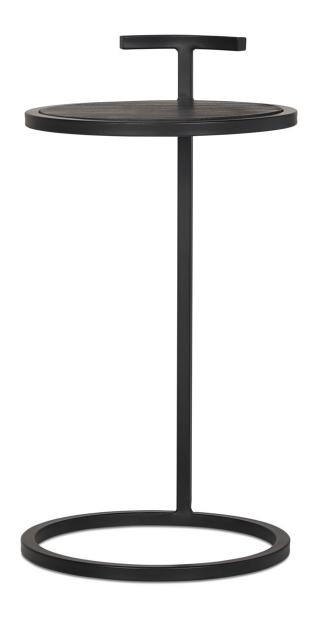

## **PIXIE** OCCASIONAL COLLECTION

**PRODUCT** 

CODE

**MEASUREMENTS** 

PRICE

Tuck Table

-Mitchell Carbon

213264 13.75"W x 13.75"D x 26.5"H

\$229.00

**COUNTRY OF ORIGIN** China

PRODUCT OVERVIEW

New Elm construction

Iron base

Tucks away for easy storage Features a small top handle

COLOUR/FINISH

Mitchell Carbon

NC lacquer finish - hand painted

finish

**CARE INSTRUCTIONS** 

Dust frequently with a clean, damp, lint-free cloth. Frequent dusting will remove abrasive buildup which can

damage a finish over time

COMPLIMENTARY ASSEMBLY OF PRODUCT AVAILABLE BEFORE DELIVERY OR PICK UP UPON REQUEST